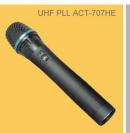

#### Ideal applications include

- Indoor/Outdoor gatherings/meetings.
- Playground duty.
- Auctions.
- Tour guides.
- Fire fighters.
- Law enforcements.

| Specifications:           |                                                                                                                                      |                                      |                             |
|---------------------------|--------------------------------------------------------------------------------------------------------------------------------------|--------------------------------------|-----------------------------|
| Models                    | MA-101a                                                                                                                              | MA-101                               | MA-101c                     |
| Receiver Channels         | Built-in UHF 16 channels                                                                                                             | Built-in UHF or VHF 1-fixed channel  | N/A (wired microphone only) |
| Weight                    | 2.9 kg / 6.3 pounds                                                                                                                  | 2.9 kg / 6.3 pounds                  | 2.7 kg / 5.9 pounds         |
| AF Power Output           | 30W(rms)/ 4Ω load                                                                                                                    |                                      |                             |
| T.H.D.                    | < 0.1%                                                                                                                               |                                      |                             |
| Frequency Response        | 60Hz~15KHz±3dB                                                                                                                       |                                      |                             |
| Speaker                   | 5-inch, full-range                                                                                                                   |                                      |                             |
| Audio Inputs              | Mic-in & Line-in jacks                                                                                                               |                                      |                             |
| Operation Mode            | Direct operation on speaker unit                                                                                                     |                                      |                             |
| Power Supply              | Built-in 12V/2.7AH rechargeable battery, charger & 90~264V AC switching power supply                                                 |                                      |                             |
| Charging & Operating Time | 8 hours continuous use per 4 hours charge (automatic charging management)                                                            |                                      |                             |
| Dimensions (m/m)          | 160(L)×178(H)x285(D)                                                                                                                 |                                      |                             |
| Exterior Color            | Black                                                                                                                                |                                      |                             |
| Matching Microphones      | ACT-707HE/ACT-707TE/ MM-107                                                                                                          | MH-801a/ 203a, MT-801a/ 103a, MM-107 | MM-107                      |
| Approvals & Patent        | New style patents; Telecom and safety regulations approved                                                                           |                                      |                             |
| Note                      | Varied specifications on carrier frequency range, maximum deviation and RF output power to comply regulation of different countries. |                                      |                             |