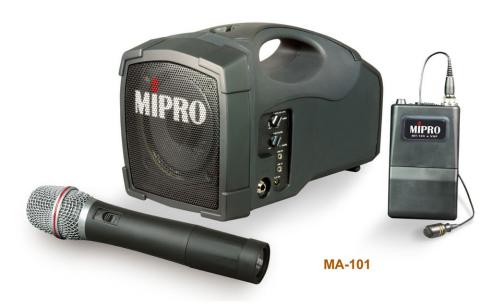

# Ultra Portable - Ultra Lightweight and Ultra Easy to Use

MA-101a Configurations:

**MA-101 Configurations:** 

Don't be misled by the compact size of this highly efficient portable PA. Lightweight and powerful, it can be hand carried, shoulder strapped, on a flat surface or mounted on a mic stand.