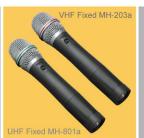

#### Ideal applications include

- Indoor/Outdoor gatherings/meetings.
- Playground duty.
- Auctions.
- Tour guides.
- Fire fighters.
- Law enforcements.

| Specifications:           |                                                                                                                                      |                                      |                             |
|---------------------------|--------------------------------------------------------------------------------------------------------------------------------------|--------------------------------------|-----------------------------|
| Models                    | MA-101a                                                                                                                              | MA-101                               | MA-101c                     |
| Receiver Channels         | Built-in UHF 16 channels                                                                                                             | Built-in UHF or VHF 1-fixed channel  | N/A (wired microphone only) |
| Weight                    | 2.9 kg / 6.3 pounds                                                                                                                  | 2.9 kg / 6.3 pounds                  | 2.7 kg / 5.9 pounds         |
| AF Power Output           | 30W(rms)/ 4Ω load                                                                                                                    |                                      |                             |
| T.H.D.                    | < 0.1%                                                                                                                               |                                      |                             |
| Frequency Response        | 60Hz~15KHz±3dB                                                                                                                       |                                      |                             |
| Speaker                   | 5-inch, full-range                                                                                                                   |                                      |                             |
| Audio Inputs              | Mic-in & Line-in jacks                                                                                                               |                                      |                             |
| Operation Mode            | Direct operation on speaker unit                                                                                                     |                                      |                             |
| Power Supply              | Built-in 12V/2.7AH rechargeable battery, charger & 90~264V AC switching power supply                                                 |                                      |                             |
| Charging & Operating Time | 8 hours continuous use per 4 hours charge (automatic charging management)                                                            |                                      |                             |
| Dimensions (m/m)          | 160(L)×178(H)x285(D)                                                                                                                 |                                      |                             |
| Exterior Color            | Black                                                                                                                                |                                      |                             |
| Matching Microphones      | ACT-707HE/ACT-707TE/ MM-107                                                                                                          | MH-801a/ 203a, MT-801a/ 103a, MM-107 | MM-107                      |
| Approvals & Patent        | New style patents; Telecom and safety regulations approved                                                                           |                                      |                             |
| Note                      | Varied specifications on carrier frequency range, maximum deviation and RF output power to comply regulation of different countries. |                                      |                             |