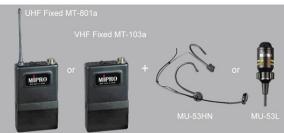

#### Ideal applications include

- Indoor/Outdoor gatherings/meetings.
- Playground duty.
- Auctions.
- Tour guides.
- Fire fighters.
- Law enforcements.

| Specifications:           |                                                                                                                                      |                                      |                             |
|---------------------------|--------------------------------------------------------------------------------------------------------------------------------------|--------------------------------------|-----------------------------|
| Models                    | MA-101a                                                                                                                              | MA-101                               | MA-101c                     |
| Receiver Channels         | Built-in UHF 16 channels                                                                                                             | Built-in UHF or VHF 1-fixed channel  | N/A (wired microphone only) |
| Weight                    | 2.9 kg / 6.3 pounds                                                                                                                  | 2.9 kg / 6.3 pounds                  | 2.7 kg / 5.9 pounds         |
| AF Power Output           | 30W(rms)/ 4Ω load                                                                                                                    |                                      |                             |
| T.H.D.                    | < 0.1%                                                                                                                               |                                      |                             |
| Frequency Response        | 60Hz~15KHz±3dB                                                                                                                       |                                      |                             |
| Speaker                   | 5-inch, full-range                                                                                                                   |                                      |                             |
| Audio Inputs              | Mic-in & Line-in jacks                                                                                                               |                                      |                             |
| Operation Mode            | Direct operation on speaker unit                                                                                                     |                                      |                             |
| Power Supply              | Built-in 12V/2.7AH rechargeable battery, charger & 90~264V AC switching power supply                                                 |                                      |                             |
| Charging & Operating Time | 8 hours continuous use per 4 hours charge (automatic charging management)                                                            |                                      |                             |
| Dimensions (m/m)          | 160(L)×178(H)x285(D)                                                                                                                 |                                      |                             |
| Exterior Color            | Black                                                                                                                                |                                      |                             |
| Matching Microphones      | ACT-707HE/ACT-707TE/ MM-107                                                                                                          | MH-801a/ 203a, MT-801a/ 103a, MM-107 | MM-107                      |
| Approvals & Patent        | New style patents; Telecom and safety regulations approved                                                                           |                                      |                             |
| Note                      | Varied specifications on carrier frequency range, maximum deviation and RF output power to comply regulation of different countries. |                                      |                             |