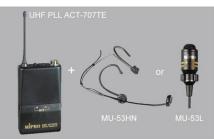

#### Ideal applications include

- Indoor/Outdoor gatherings/meetings.
- Playground duty.
- Auctions.
- Tour guides.
- Fire fighters.
- Law enforcements.

| Specifications:           |                                                                                                                                      |                                      |                             |
|---------------------------|--------------------------------------------------------------------------------------------------------------------------------------|--------------------------------------|-----------------------------|
| Models                    | MA-101a                                                                                                                              | MA-101                               | MA-101c                     |
| Receiver Channels         | Built-in UHF 16 channels                                                                                                             | Built-in UHF or VHF 1-fixed channel  | N/A (wired microphone only) |
| Weight                    | 2.9 kg / 6.3 pounds                                                                                                                  | 2.9 kg / 6.3 pounds                  | 2.7 kg / 5.9 pounds         |
| AF Power Output           | 30W(rms)/ 4Ω load                                                                                                                    |                                      |                             |
| T.H.D.                    | < 0.1%                                                                                                                               |                                      |                             |
| Frequency Response        | 60Hz~15KHz±3dB                                                                                                                       |                                      |                             |
| Speaker                   | 5-inch, full-range                                                                                                                   |                                      |                             |
| Audio Inputs              | Mic-in & Line-in jacks                                                                                                               |                                      |                             |
| Operation Mode            | Direct operation on speaker unit                                                                                                     |                                      |                             |
| Power Supply              | Built-in 12V/2.7AH rechargeable battery, charger & 90~264V AC switching power supply                                                 |                                      |                             |
| Charging & Operating Time | 8 hours continuous use per 4 hours charge (automatic charging management)                                                            |                                      |                             |
| Dimensions (m/m)          | 160(L)×178(H)x285(D)                                                                                                                 |                                      |                             |
| Exterior Color            | Black                                                                                                                                |                                      |                             |
| Matching Microphones      | ACT-707HE/ACT-707TE/ MM-107                                                                                                          | MH-801a/ 203a, MT-801a/ 103a, MM-107 | MM-107                      |
| Approvals & Patent        | New style patents; Telecom and safety regulations approved                                                                           |                                      |                             |
| Note                      | Varied specifications on carrier frequency range, maximum deviation and RF output power to comply regulation of different countries. |                                      |                             |