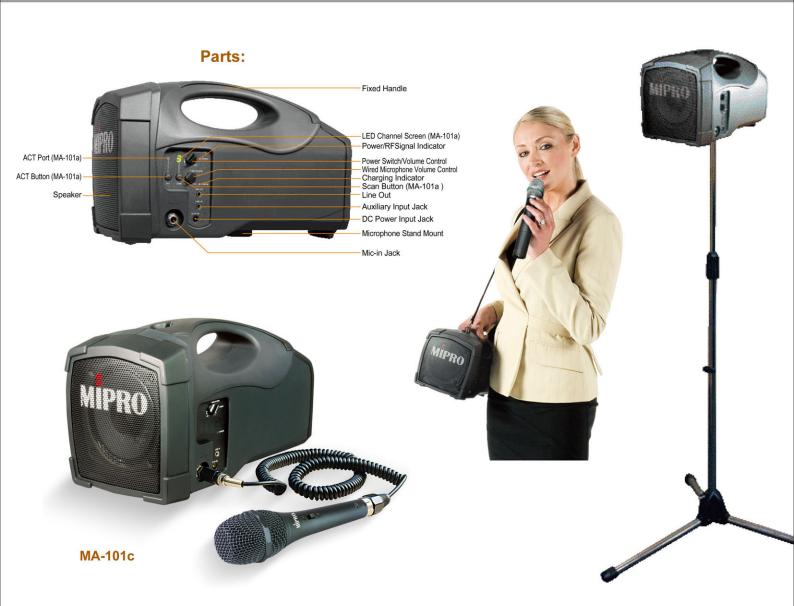

# Ultra Portable - Ultra Lightweight and Ultra Easy to Use

MA-101a Configurations:

**MA-101 Configurations:** 

Don't be misled by the compact size of this highly efficient portable PA. Lightweight and powerful, it can be hand carried, shoulder strapped, on a flat surface or mounted on a mic stand.

#### **Key Features**

- Powerful 30 watts RMS output.
- 8 hours continuous use.
- Built-in storage compartment for mics, spare batteries and other accessories.
- Lightweight contoured design just 2.9 kg.
- 90-264VAC auto-switching AC power supply.
- 1 corded mic jack input.
- Hand carry or stand mount, shoulder-carrying strap included.
- Line-in jack for external sources such as CD, MP3, cassette, etc.
- Line-out jack for external recordings.
- Available in UHF or VHF band.
- For crowds up to 200.