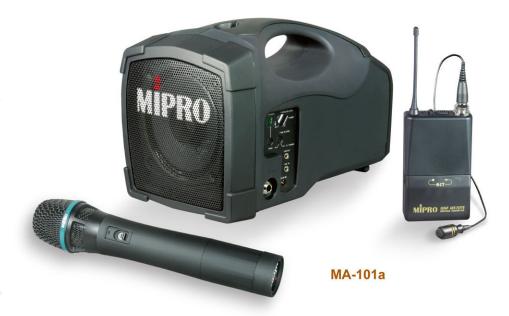

# Ultra Portable - Ultra Lightweight and Ultra Easy to Use

MA-101a Configurations:

**MA-101 Configurations:** 

Don't be misled by the compact size of this highly efficient portable PA. Lightweight and powerful, it can be hand carried, shoulder strapped, on a flat surface or mounted on a mic stand.