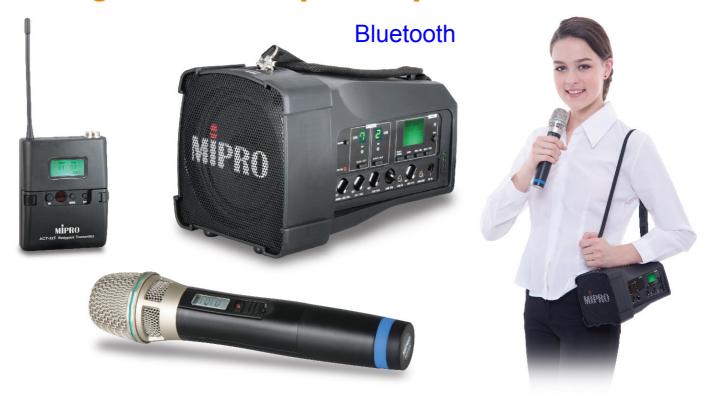

# MA-100SB | MA-100DB | Personal Wireless PA System

## **Ultra Light, Ultra Compact, Superb Performance**

Don't be misled by the compact size of this highly portable, personal sound system. Lightweight, robust and battery operated, it can be carried via the built-in handle, on a shoulder strap or mounted on a mic stand for all situations where you need to raise the volume of your voice to communicate with a small audience.

#### **Features**

- Rugged yet lightweight one-piece molded cabinet.
- Hand-carry, shoulder strapped or mounted on a microphone stand.
- Built-in 1 or 2 diversity receivers for reliable, extended reception range.
- Built-in USB music player & recorder with LCD screen.
- Built-in one-button alarm/siren for warning of threats.
- User-friendly control panel provides intuitive easy operation.
- High efficiency class-D amplifier drives a full-range speaker.
- Switching power supply efficiently provides a regulated output voltage.
- AC and lithium rechargeable battery operation.
- Available in black or white color.

MA-100SB 1CH + USB Player & Recorder

MA-100DB 2CH + USB Player & Recorder