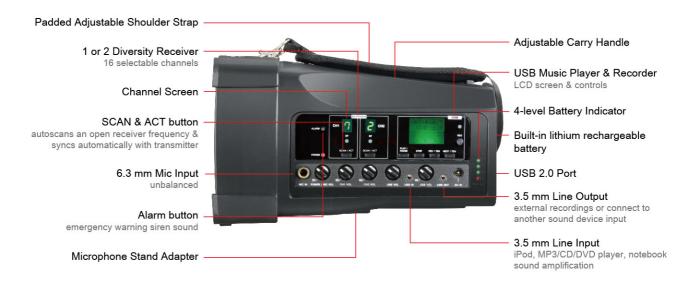

#### Controls and Indicators (Model Shown: MA-100DB)

#### **Features**

- Rugged yet lightweight one-piece molded cabinet.
- Hand-carry, shoulder strapped or mounted on a microphone stand.
- Built-in 1 or 2 diversity receivers for reliable, extended reception range.
- Built-in USB music player & recorder with LCD screen.
- Built-in one-button alarm/siren for warning of threats.
- User-friendly control panel provides intuitive easy operation.
- High efficiency class-D amplifier drives a full-range speaker.
- Switching power supply efficiently provides a regulated output voltage.
- AC and lithium rechargeable battery operation.
- Available in black or white color.

### **Specifications**

| Model                     |              | MA-100SB                                                                                                                                                       | MA-100DB                 |
|---------------------------|--------------|----------------------------------------------------------------------------------------------------------------------------------------------------------------|--------------------------|
|                           |              | Portable PA                                                                                                                                                    |                          |
| Max. Power Output         |              | 50 Watts                                                                                                                                                       |                          |
| Amplifier                 |              | Class D                                                                                                                                                        |                          |
| Sensitivity               |              | Typical: 90 dB   Maximum: 102 dB                                                                                                                               |                          |
| T.H.D.                    |              | < 1%                                                                                                                                                           |                          |
| Frequency Response        |              | 50 Hz – 18 kHz                                                                                                                                                 |                          |
| Speaker                   |              | 5 " full-range, high efficiency                                                                                                                                |                          |
| Audio Inputs              | Wired        | 6.3 mm (1/4 ")                                                                                                                                                 |                          |
|                           | Line-In      | 3.5 mm (1/8 ")                                                                                                                                                 |                          |
| Audio Output              |              | 3.5 mm (1/8 ")                                                                                                                                                 |                          |
| Alarm Siren               |              | Siren sound with fade-in mode                                                                                                                                  |                          |
| Installation              |              | Microphone stand, table mounted, shoulder belt                                                                                                                 |                          |
| Power Supply              | AC           | External 100 – 240 V AC switching power supply (Max. Power Consumption: 60 W)                                                                                  |                          |
|                           | DC & Battery | Built-in 14.8 V / 2.6 AH rechargeable lithium battery (MB-10 × 1)                                                                                              |                          |
| Charge Time               |              | Up to 4 hours (automatic charging management)                                                                                                                  |                          |
| Standby Time              |              | Up to 12 hours                                                                                                                                                 | Up to 10 hours           |
| Battery Indicator         |              | 4-level indicator (25/50/75/100%)                                                                                                                              |                          |
| Color                     |              | Black or white option                                                                                                                                          |                          |
| Dimensions (W × H × D)    |              | 135 × 144 × 240 mm / 5.3 × 5.6 × 9.4 "                                                                                                                         |                          |
| Weight (battery included) |              | Approx. 1.8 kg / 3.9 lbs                                                                                                                                       | Approx. 1.9 kg / 4.1 lbs |
| Wireless System           |              |                                                                                                                                                                |                          |
| Receiver Channel          |              | Single                                                                                                                                                         | Dual                     |
| Frequency Range           |              | 480 – 934 MHz (country dependent)                                                                                                                              |                          |
| Bandwidth                 |              | 24 MHz                                                                                                                                                         |                          |
| Preset Channels           |              | 16                                                                                                                                                             |                          |
| Channel Set-up            |              | Scan & ACT sync                                                                                                                                                |                          |
| Transmitter               |              | ACT-32H / ACT-32HC Handheld  ACT-32T / ACT-32TC Bodypack                                                                                                       |                          |
| Microphone                |              | MM-107 Wired Dynamic Microphone                                                                                                                                |                          |
| Antenna                   |              | Built-in                                                                                                                                                       |                          |
| Audio Player              |              |                                                                                                                                                                |                          |
| Built-in USB Port         |              | USB 2.0                                                                                                                                                        |                          |
| USB Play & Record         |              | LCD displays track name, number, time, recording status.                                                                                                       |                          |
| Operation                 |              | On-board. USB remote control included.                                                                                                                         |                          |
| Patents & Approvals       |              | Patented. Telecom and safety regulations approved.                                                                                                             |                          |
| Notes                     |              | Refer to actual product in the event of product description discrepancy. Frequency range and maximum deviation comply with regulations of different countries. |                          |