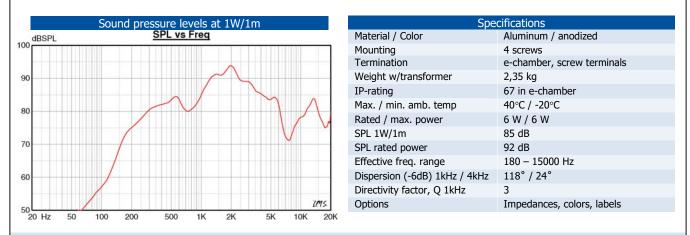

Certified by/ Certification code / Number : NEMKO / EEx de IIB+H2 T6 Gb / Nemko10ATEX1058X IECEx NEM 11.0031X



## Installation, Operation and Maintenance Procedures

- Rotate grill counterclockwise to remove it.
- Remove the terminal lid by one screw.
- Lead cable thought cable gland.
- Fasten loudspeaker to wall or ceiling with four screws (max. Ø 4,2mm).
- Terminate the cable in the screw terminal (select required tapping).
- Fasten the terminal lid by one screw with a torque of 1,5 Nm to assure the IP rating.
- Use only certified/specified cable glands and blanking plugs.
- Standard model delivered with two M20 Ex approved plastic blinding plugs.
- Ex-loudspeakers must be earthed correctly using the specially marked screws.
- For optimum performance, always use the correct voltage / power and operate within the frequency limits as stated.
- Do <u>not</u> open loudspeaker when energized.
- This