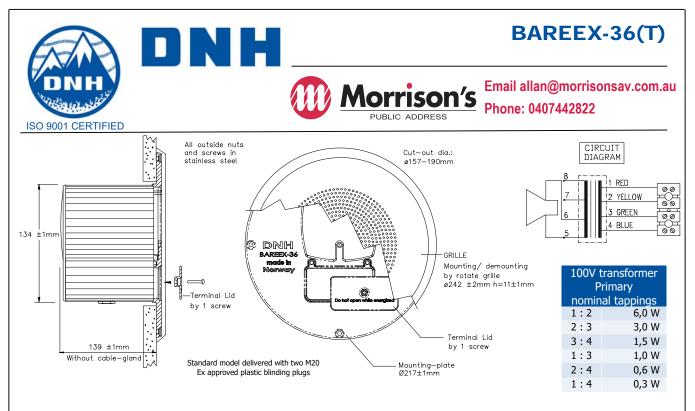

## Installation, Operation and Maintenance Procedures

- Rotate grill counterclockwise to remove it.
- Remove the terminal lid by one screw.
- Lead cable thought cable gland.
- Fasten loudspeaker to wall or ceiling with four screws (max. Ø 4,2mm).
- Terminate the cable in the screw terminal (select required tapping).
- Fasten the terminal lid by one screw with a torque of 1,5 Nm to assure the IP rating.
- Use only certified/specified cable glands and blanking plugs.
- Standard model delivered with two M20 Ex approved plastic blinding plugs.
- Ex-loudspeakers must be earthed correctly using the specially marked screws.
- For optimum performance, always use the correct voltage / power and operate within the frequency limits as stated.
- Do <u>not</u> open loudspeaker when energized.
- This loudspeaker is supplied with two years warranty against defective workmanship.