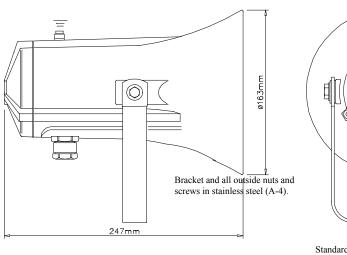

| Specifications                 |                            |  |
|--------------------------------|----------------------------|--|
| Material / Color               | Aluminum alloy / RAL 7035  |  |
| Mounting                       | Bracket                    |  |
| Termination                    | e-chamber, screw terminals |  |
| Weight w/transformer           | 2,7 kg                     |  |
| IP-rating                      | 67                         |  |
| Max. / min. amb. temp          | 50°C / -50°C               |  |
| Rated / max. power             | 15 W / 15 W                |  |
| SPL 1W/1m                      | 107 dB                     |  |
| SPL rated power                | 118 dB                     |  |
| Effective freq. range          | 350 – 7500 Hz              |  |
| Dispersion (-6dB) 1kHz / 4kHz  | 140° / 30°                 |  |
| Directivity factor, Q1kHz/4kHz | 2,6 / 12                   |  |
| Options                        | Impedance, colors, labels  |  |

## **Installation, Operation and Maintenance Procedures**

- Unscrew lid, lead cable through cable gland and connect to terminal.
- If the Ex-loudspeaker is to be earthed, it must be done correctly using the specially marked screws.
- Tighten cable gland and screw lid back on with 2-3 Nm to assure IP grade.
- Fasten the bracket with three screws and ensure to use all washers in the intended position. (To isolate the main body from the bracket).
- To change the position of the loudspeaker, please adjust the bracket (by loosening / tightening the screws) as required.
- Use only certified/specified cable glands and blanking plugs.
- Standard model delivered with two M20 Ex approved plastic blinding plugs.
- The aluminum surface of the loudspeaker should be treated regularly with paint at the same interval as with other similar outdoor equipment.
- For optimum performance, always use the correct voltage / power and operate within the frequency limits as
- Do not open loudspeaker when energized.
- This loudspeaker is supplied with a two years warranty against defective workmanship.