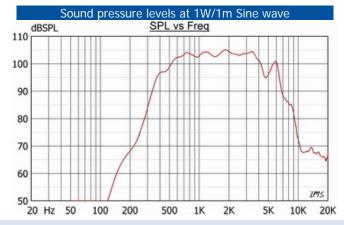

| Specifications                 |                            |  |
|--------------------------------|----------------------------|--|
| Material / Color               | Aluminum alloy / RAL 7035  |  |
| Mounting                       | Bracket                    |  |
| Termination                    | e-chamber, screw terminals |  |
| Weight w/transformer           | 2,7 kg                     |  |
| IP-rating                      | 67                         |  |
| Max. / min. amb. temp          | 50°C / -50°C               |  |
| Rated / max. power             | 15 W / 15 W                |  |
| SPL 1W/1m                      | 107 dB                     |  |
| SPL rated power                | 118 dB                     |  |
| Effective freq. range          | 350 – 7500 Hz              |  |
| Dispersion (-6dB) 1kHz / 4kHz  | 140° / 30°                 |  |
| Directivity factor, Q1kHz/4kHz | 2,6 / 12                   |  |
| Options                        | Impedance, colors, labels  |  |