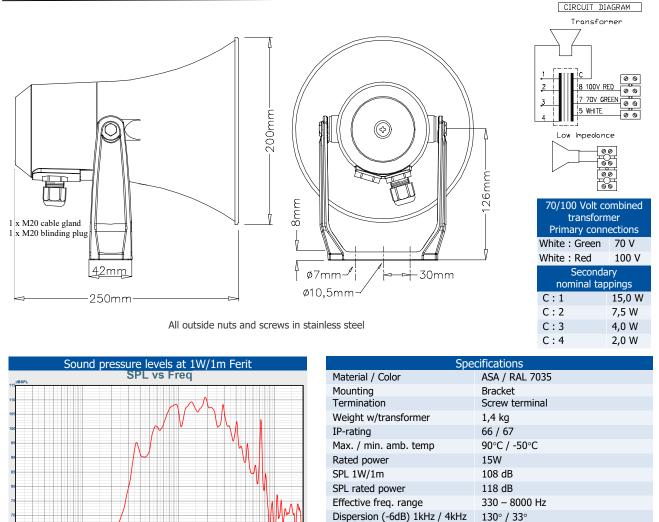

## Installation, Operation and Maintenance Procedures

Options

IMS

Directivity factor,Q 1kHz/4kHz

3,2 / 11

Impedances, colors, labels

- Fasten loudspeaker to wall/ceiling with two screws through foot bracket.
- Remove lid by one screw, lead cable trough cable gland, select required tapping and connect to terminal 70V or 100V.
- Fasten lid with a torque of 1,5 Nm.
- To change the position of the loudspeaker, please adjust the bracket (by loosening / tightening the screws) as required. Available with stainless steel bracket.
- For optimum performance, always use the correct voltage / power and operate within the frequency limits as stated.
- Do <u>not</u> open loudspeaker when energized.
- This loudspeaker is supplied with two years warranty against defective workmanship.