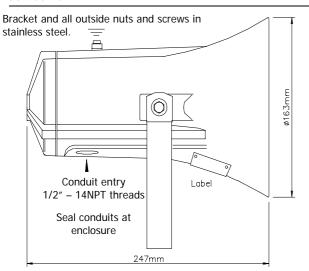

## **Installation, Operation and Maintenance Procedures**

- When mounting the loudspeaker please ensure that it is re-assembled in the same manner in which it was
- To change the position of the loudspeaker, please adjust the bracket (by loosening / tightening the screws) as
- For optimum performance, always use the correct voltage / power and operate within the frequency limits as stated.
- Use only certified/specified cable glands and blanking plugs.
- Do <u>not</u> open loudspeaker when energized.
- The loudspeaker should be checked on a regular basis to avoid any build up of debris.
- The aluminum surface of the loudspeaker should be regularly treated with paint at the same interval as with other similar outdoor equipment.
- Fasten lid with a torque of 2 3 Nm.
- If the Ex-loudspeaker is to be earthed, it must be done correctly using the specially marked screws.
- This loudspeaker is supplied with a 2 year warranty against defective workmanship.