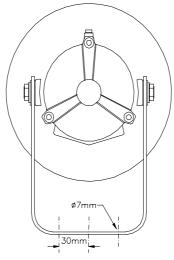

## **Installation, Operation and Maintenance Procedures**

- When mounting the loudspeaker please ensure that it is re-assembled in the same manner in which it was
- To change the position of the loudspeaker, please adjust the bracket (by loosening / tightening the screws) as
- For optimum performance, always use the correct voltage / power and operate within the frequency limits as stated.
- Use only certified/specified cable glands and blanking plugs.
- Do <u>not</u> open loudspeaker when energized.
- The loudspeaker should be checked on a regular basis to avoid any build up of debris.
- The aluminum surface of the loudspeaker should be regularly treated with paint at the same interval as with other similar outdoor equipment.
- Fasten lid with a torque of 2 3 Nm.
- If the Ex-loudspeaker is to be earthed, it must be done correctly using the specially marked screws.
- This loudspeaker is supplied with a 2 year warranty against defective workmanship.