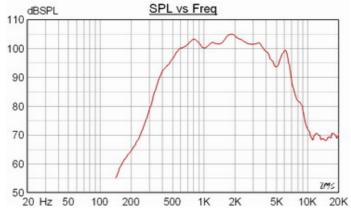

Factory Mutual approved - Class I, Div. 1, Groups B, C and D (Not including acidic atmospheres)

Sound pressure levels at different frequencies at 1W/1m sine wave.

| Material / Color Aluminu<br>Mounting |        |
|--------------------------------------|--------|
| Termination                          |        |
| Weight w/ transformer                | 2,8 kg |
| IP-rating (UL equivalent)            |        |
| Max / min amb temp                   |        |
| Rated / max power                    |        |
| SPL 1W/1m                            |        |
| SPL rated power                      | 116 dB |
| Effective freq range                 |        |
| Dispersion (-6dB) 1kHz / 4kHz        |        |
| Directivity factor, Q (1 kHz)        |        |
| Options                              |        |