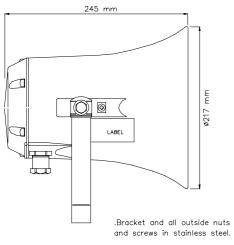

NEMKO / EEx de IIC T5 / 01 ATEX 046

Material / Color ..... Aluminum alloy SS4263 / RAL 7031 Mounting ...... Bracket Termination ..... e-chamber, screw terminals Weight ......5,0 kg IP-rating (UL equivalent) ......67 Max / min amb temp ...... 50°C / -50°C Rated / max power ...... 20 W / 20 W 101 dB 114 dB SPL rated power ...... 117 dB 400-5000 105° / 35° Dispersion (-6dB) 1kHz / 4kHz ......125° / 35° Directivity factor, Q ..... Options ...... Impedances, colors, labels

## Installation, Operation and Maintenance Procedures

- When mounting the loudspeaker please ensure that it is re-assembled in the same manner in which it was received. Fasten the bracket with 2 screws and ensure to use all washers in the intended position. (To isolate the main body from the bracket )
- To change the position of the loudspeaker, please adjust the bracket (by loosening / tightening the screws) as required.
- For optimum performance, always use the correct voltage / power and operate within the frequency limits as stated.
- Use only certified/specified cable glands and blanking plugs.
- Do not open loudspeaker when energized.
- The loudspeaker should be checked on a regular basis to avoid any build up of debris.
- The aluminum surface of the loudspeaker should be regularly treated with paint at the same interval as with other similar outdoor equipment.
- Fasten lid screws with a torque of 2 3 Nm to assure the IP rating.
- If the Ex-loudspeaker is to be earthed, it must be done correctly using the specially marked screws.
- This loudspeaker is supplied with a 2-year warranty against defective materials and workmanship.