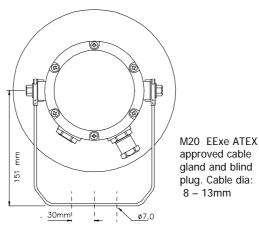

## Installation, Operation and Maintenance Procedures

- When mounting the loudspeaker please ensure that it is re-assembled in the same manner in which it was received. Fasten the bracket with 2 screws and ensure to use all washers in the intended position. (To isolate the main body from the bracket )
- To change the position of the loudspeaker, please adjust the bracket (by loosening / tightening the screws) as required.
- For optimum performance, always use the correct voltage / power and operate within the frequency limits as stated.
- Use only certified/specified cable glands and blanking plugs.
- Do not open loudspeaker when energized.
- The loudspeaker should be checked on a regular basis to avoid any build up of debris.
- The aluminum surface of the loudspeaker should be regularly treated with paint at the same interval as with other similar outdoor equipment.
- Fasten lid screws with a torque of 2 3 Nm to assure the IP rating.
- If the Ex-loudspeaker is to be earthed, it must be done correctly using the specially marked screws.
- This loudspeaker is supplied with a 2-year warranty against defective materials and workmanship.