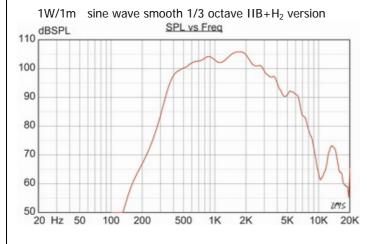

NEMKO / EEx de IIC T5 / 01 ATEX 046

Material / Color ..... Aluminum alloy SS4263 / RAL 7031 Mounting ...... Bracket Termination ..... e-chamber, screw terminals Weight ......5,0 kg IP-rating (UL equivalent) ......67 Max / min amb temp ...... 50°C / -50°C Rated / max power ...... 20 W / 20 W 101 dB 114 dB SPL rated power ...... 117 dB 400-5000 105° / 35° Dispersion (-6dB) 1kHz / 4kHz ......125° / 35° Directivity factor, Q ..... Options ...... Impedances, colors, labels