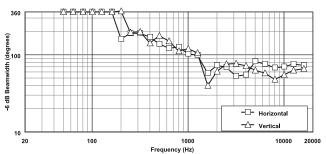

| Shipping Weight:                   | 36 lbs (16.3 kg)                 |

<sup>1</sup> Half Space Measurement



# Suspending the Sx300 with Mb100 and Mb200:



## **Dimension Drawings:**



### Frequency Response & Impedance:



#### **Beamwidth:**



### **Directivity:**



#### Performance Match:

- Sb121 Bass Module
- 100BK Mounting Stand
- F200 Monitor Feet Attatchments
- Mb100 Forged Eyebolt Attatchment Kit
- Mb200 Wall/Ceiling Mounting Bracket
- Mb300 Horizontal Array Kit
- P1200 Amplifier
- Q44 Amplifier
- Q66 Amplifier

Sx300 Part Numbers:

- Sx300E -- 11053031
- Neutrik Speakon®, Black
- Sx300WE -- 11053029 Neutrik Speakon<sup>®</sup>, White

**Ev Electro-1/oice**°

12000 Portland Avenue South, Burnsville, MN 55337 Phone:952/884-4051, Fax:952/884-0043

#### www.electrovoice.com

© Telex Communications, Inc. 4/2003 Part Number 534694 Rev D U.S.A. and Canada only. For customer orders, contact Customer Service at: 800/392-3497 Fax: 800/955-6831

Europe, Africa, and Middle East only. For customer orders, contact Customer Service