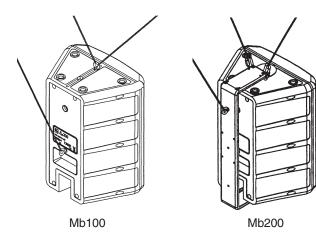

Net Weight:                        | 32 lbs (14.5 kg)                 |
|                                                                                                                                                                                                                                                                                                                                                                                                                                                                                                                                                                                      | Shipping Weight:                   | 36 lbs (16.3 kg)                 |

<sup>1</sup> Half Space Measurement



# Suspending the Sx300 with Mb100 and Mb200:



## **Dimension Drawings:**



### Frequency Response & Impedance:



#### **Beamwidth:**



### **Directivity:**



#### Performance Match:

- Sb121 Bass Module
- 100BK Mounting Stand
- F200 Monitor Feet Attatchments
- Mb100 Forged Eyebolt Attatchment Kit
- Mb200 Wall/Ceiling Mounting Bracket
- Mb300 Horizontal Array Kit
- P1200 Amplifier
- Q44 Amplifier
- Q66 Amplifier

Sx300 Part Numbers:

- Sx300E -- 11053031
- Neutrik Speakon®, Black
- Sx300WE -- 11053029 Neutrik Speakon<sup>®</sup>, White

**Ev Electro-1/oice**°

12000 Portland Avenue South, Burnsville, MN 55337 Phone:952/884-4051, Fax:952/884-0043

#### www.electrovoice.com

© Telex Communications, Inc. 4/2003 Part Number 534694 Rev D U.S.A. and Canada only. For customer orders, contact Customer Service at: 800/392-3497 Fax: 800/95