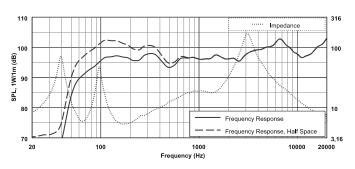

|
|                                                                                                                                                                                                                                                                                                                                                                                                                                                                                                                                                                                      | Shipping Weight:                   | 36 lbs (16.3 kg)                 |

<sup>1</sup> Half Space Measurement



# Suspending the Sx300 with Mb100 and Mb200:



## **Dimension Drawings:**



### Frequency Response & Impedance:



#### **Beamwidth:**



### **Directivity:**



#### Performance Match:

- Sb121 Bass Module
- 100BK Mounting Stand
- F200 Monitor Feet Attatchments
- Mb100 Forged Eyebolt Attatchment Kit
- Mb200 Wall/Ceiling Mounting Bracket
- Mb300 Horizontal Array Kit
- P1200 Amplifier
- Q44 Amplifier
- Q66 Amplifier

Sx300 Part Numbers:

- Sx300E -- 11053031
- Neutrik Speakon®, Black
- Sx300WE -- 11053029 Neutrik Speakon<sup>®</sup>, White

**Ev Electro-1/oice**°

12000 Portland Avenue South, Burnsville, MN 55337 Phone:952/884-4051, Fax:952/884-0043

#### www.electrovoice.com

© Telex Communications, Inc. 4/2003 Part Number 534694 Rev D U.S.A. and Canada only. For customer orders, contact Customer Service at: 800/392-3497 Fax: 800/955-6831

Europe, Africa, and Middle East only. For customer orders, co