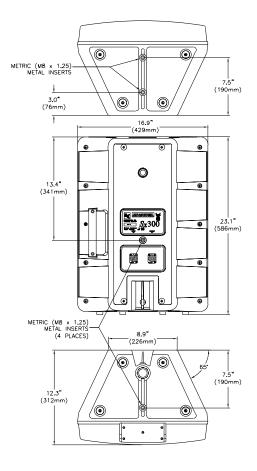

#### **Technical Specifications:**

| Freq. Range1 (-3 dB):60 Hz - 20 kHzFreq. Range1 (-10 dB):50 Hz - 20 kHzHorizontal Coverage:65° NominalVertical Coverage:65° NominalPower Handling:300 Watts Cont., 1200 Watts PeakSensitivity (SPL 1W/1m):99 dBCrossover Frequency:1,500 HzNominal Impedance:8 ohms (5 ohms minimum)LF Transducer:12" DL12-BFHHF Transducer:1" Exit DH2010AConnectors:(2) Neutrik Speakon NL4MPEnclosure Material:Polypropylene Structural FoamGrille:Powder Coated SteelDim (H x W x D):23.1" x 16.9" x 12.3"<br>(586mm x 429mm x 312mm)Net Weight:32 lbs (14.5 kg)Shipping Weight:36 lbs (16.3 kg) |                                    |                                  |
|--------------------------------------------------------------------------------------------------------------------------------------------------------------------------------------------------------------------------------------------------------------------------------------------------------------------------------------------------------------------------------------------------------------------------------------------------------------------------------------------------------------------------------------------------------------------------------------|------------------------------------|----------------------------------|
| Horizontal Coverage:65° NominalVertical Coverage:65° NominalPower Handling:300 Watts Cont., 1200 Watts PeakSensitivity (SPL 1W/1m):99 dBCrossover Frequency:1,500 HzNominal Impedance:8 ohms (5 ohms minimum)LF Transducer:12" DL12-BFHHF Transducer:1" Exit DH2010AConnectors:(2) Neutrik Speakon NL4MPEnclosure Material:Polypropylene Structural FoamGrille:Powder Coated SteelDim (H x W x D):23.1" x 16.9" x 12.3"<br>(586mm x 429mm x 312mm)Net Weight:32 lbs (14.5 kg)                                                                                                        | Freq. Range <sup>1</sup> (-3 dB):  | 60 Hz - 20 kHz                   |
| Vertical Coverage:65° NominalPower Handling:300 Watts Cont., 1200 Watts PeakSensitivity (SPL 1W/1m):99 dBCrossover Frequency:1,500 HzNominal Impedance:8 ohms (5 ohms minimum)LF Transducer:12" DL12-BFHHF Transducer:1" Exit DH2010AConnectors:(2) Neutrik Speakon NL4MPEnclosure Material:Polypropylene Structural FoamGrille:Powder Coated SteelDim (H x W x D):23.1" x 16.9" x 12.3"<br>(586mm x 429mm x 312mm)Net Weight:32 lbs (14.5 kg)                                                                                                                                       | Freq. Range <sup>1</sup> (-10 dB): | 50 Hz - 20 kHz                   |
| Power Handling:300 Watts Cont., 1200 Watts PeakSensitivity (SPL 1W/1m):99 dBCrossover Frequency:1,500 HzNominal Impedance:8 ohms (5 ohms minimum)LF Transducer:12" DL12-BFHHF Transducer:1" Exit DH2010AConnectors:(2) Neutrik Speakon NL4MPEnclosure Material:Polypropylene Structural FoamGrille:Powder Coated SteelDim (H x W x D):23.1" x 16.9" x 12.3"<br>(586mm x 429mm x 312mm)Net Weight:32 lbs (14.5 kg)                                                                                                                                                                    | Horizontal Coverage:               | 65° Nominal                      |
| Sensitivity (SPL 1W/1m):99 dBCrossover Frequency:1,500 HzNominal Impedance:8 ohms (5 ohms minimum)LF Transducer:12" DL12-BFHHF Transducer:1" Exit DH2010AConnectors:(2) Neutrik Speakon NL4MPEnclosure Material:Polypropylene Structural FoamGrille:Powder Coated SteelDim (H x W x D):23.1" x 16.9" x 12.3"<br>(586mm x 429mm x 312mm)Net Weight:32 lbs (14.5 kg)                                                                                                                                                                                                                   | Vertical Coverage:                 | 65° Nominal                      |
| Crossover Frequency: 1,500 Hz   Nominal Impedance: 8 ohms (5 ohms minimum)   LF Transducer: 12" DL12-BFH   HF Transducer: 1" Exit DH2010A   Connectors: (2) Neutrik Speakon NL4MP   Enclosure Material: Polypropylene Structural Foam   Grille: Powder Coated Steel   Dim (H x W x D): 23.1" x 16.9" x 12.3"   (586mm x 429mm x 312mm) Net Weight:   32 lbs (14.5 kg) 15.5 kg)                                                                                                                                                                                                       | Power Handling:                    | 300 Watts Cont., 1200 Watts Peak |
| Nominal Impedance:8 ohms (5 ohms minimum)LF Transducer:12" DL12-BFHHF Transducer:1" Exit DH2010AConnectors:(2) Neutrik Speakon NL4MPEnclosure Material:Polypropylene Structural FoamGrille:Powder Coated SteelDim (H x W x D):23.1" x 16.9" x 12.3"<br>(586mm x 429mm x 312mm)Net Weight:32 lbs (14.5 kg)                                                                                                                                                                                                                                                                            | Sensitivity (SPL 1W/1m):           | 99 dB                            |
| LF Transducer:12" DL12-BFHHF Transducer:1" Exit DH2010AConnectors:(2) Neutrik Speakon NL4MPEnclosure Material:Polypropylene Structural FoamGrille:Powder Coated SteelDim (H x W x D):23.1" x 16.9" x 12.3"<br>(586mm x 429mm x 312mm)Net Weight:32 lbs (14.5 kg)                                                                                                                                                                                                                                                                                                                     | Crossover Frequency:               | 1,500 Hz                         |
| HF Transducer:1" Exit DH2010AConnectors:(2) Neutrik Speakon NL4MPEnclosure Material:Polypropylene Structural FoamGrille:Powder Coated SteelDim (H x W x D):23.1" x 16.9" x 12.3"<br>(586mm x 429mm x 312mm)Net Weight:32 lbs (14.5 kg)                                                                                                                                                                                                                                                                                                                                               | Nominal Impedance:                 | 8 ohms (5 ohms minimum)          |
| Connectors:(2) Neutrik Speakon NL4MPEnclosure Material:Polypropylene Structural FoamGrille:Powder Coated SteelDim (H x W x D):23.1" x 16.9" x 12.3"<br>(586mm x 429mm x 312mm)Net Weight:32 lbs (14.5 kg)                                                                                                                                                                                                                                                                                                                                                                            | LF Transducer:                     | 12" DL12-BFH                     |
| Enclosure Material:Polypropylene Structural FoamGrille:Powder Coated SteelDim (H x W x D):23.1" x 16.9" x 12.3"<br>(586mm x 429mm x 312mm)Net Weight:32 lbs (14.5 kg)                                                                                                                                                                                                                                                                                                                                                                                                                | HF Transducer:                     | 1" Exit DH2010A                  |
| Grille:   Powder Coated Steel     Dim (H x W x D):   23.1" x 16.9" x 12.3"<br>(586mm x 429mm x 312mm)     Net Weight:   32 lbs (14.5 kg)                                                                                                                                                                                                                                                                                                                                                                                                                                             | Connectors:                        | (2) Neutrik Speakon NL4MP        |
| Dim (H x W x D): 23.1" x 16.9" x 12.3"<br>(586mm x 429mm x 312mm)<br>Net Weight: 32 lbs (14.5 kg)                                                                                                                                                                                                                                                                                                                                                                                                                                                                                    | Enclosure Material:                | Polypropylene Structural Foam    |
| (586mm x 429mm x 312mm)<br>Net Weight: 32 lbs (14.5 kg)                                                                                                                                                                                                                                                                                                                                                                                                                                                                                                                              | Grille:                            | Powder Coated Steel              |
| Net Weight: 32 lbs (14.5 kg)                                                                                                                                                                                                                                                                                                                                                                                                                                                                                                                                                         | Dim (H x W x D):                   |                                  |
|                                                                                                                                                                                                                                                                                                                                                                                                                                                                                                                                                                                      |                                    | (586mm x 429mm x 312mm)          |
| Shipping Weight: 36 lbs (16.3 kg)                                                                                                                                                                                                                                                                                                                                                                                                                                                                                                                                                    | Net Weight:                        | 32 lbs (14.5 kg)                 |
|                                                                                                                                                                                                                                                                                                                                                                                                                                                                                                                                                                                      | Shipping Weight:                   | 36 lbs (16.3 kg)                 |

## **Dimension Drawings:**