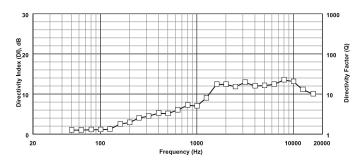

| Shipping Weight:                   | 36 lbs (16.3 kg)                 |

<sup>1</sup> Half Space Measurement



# Suspending the Sx300 with Mb100 and Mb200:



## **Dimension Drawings:**



### Frequency Response & Impedance:



#### **Beamwidth:**



### **Directivity:**



#### Performance Match:

- Sb121 Bass Module
- 100BK Mounting Stand
- F200 Monitor Feet Attatchments
- Mb100 Forged Eyebolt Attatchment Kit
- Mb200 Wall/Ceiling Mounting Bracket
- Mb300 Horizontal Array Kit
- P1200 Amplifier
- Q44 Amplifier
- Q66 Amplifier

Sx300 Part Numbers:

- Sx300E -- 11053031
- Neutrik Speakon®, Black
- Sx300WE -- 11053029 Neutrik Speakon<sup>®</sup>, White

**Ev Electro-1/oice**°

12000 Portland Avenue South, Burnsville, MN 55337 Phone:952/884-4051, Fax:952/884-0043

#### www.electrovoice.com

© Telex Communications, Inc. 4/2003 Part Number 534694 Rev D U.S.A. and Canada only. For customer orders, contact Customer Service at: 800/392-3497 Fax: 800/955-6831

Europe, Africa, and Middle East only. For customer orders, contact Customer Service at: + 49 9421-706 0 Fax: