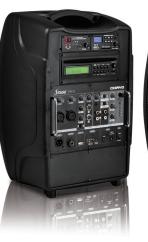

**Portable Power** 

Introducing the Stage Pro. Small, light, but incredibly powerful, the Stage Pro is built with the stage in mind. It will fill the room with your sound - without filling your stage.

And with range of optional features including Bluetooth connectivity, media playback & recording devices, wireless microphone options, and a full set of EQ controls as standard, it is versatile enough to be used in almost any environment.

Portable. Versatile. Powerful.

| Output power         | 200W,150W(RMS), $4\Omega$ load (class-D)                                                                      |
|----------------------|---------------------------------------------------------------------------------------------------------------|
| Speaker system       | 8"LF + 1"HF & electronic crossover                                                                            |
| T.H.D.               | < 0.5%                                                                                                        |
| Audio inputs         | Mic in x 2 (XLR/jack combo)<br>Line in x 2 (R/L, 3.5mm)<br>Instrument in x 2 (6.3mm jack)<br>Digital in (USB) |
| Audio outputs        | Line out (R/L), Aux out, Active out                                                                           |
| Power Sources        | AC Adapter or Battery                                                                                         |
| Operating time       | Up to 10 hours                                                                                                |
| Dimension            | 424 x 290 x 250mm (H x W x D)                                                                                 |
| Weight               | 12.5 kg                                                                                                       |
| 16ch receiver        | SDR-5116M                                                                                                     |
| 16ch repeater        | RP-5016M                                                                                                      |
| USB/SD player module | DP-500M                                                                                                       |
| Bluetooth Player     | BT-500M                                                                                                       |
| Digital Recorder     | DPR-500M                                                                                                      |
| Freq. response       | 50Hz-20KHz±3dB                                                                                                |
| Antenna              | Built-in                                                                                                      |