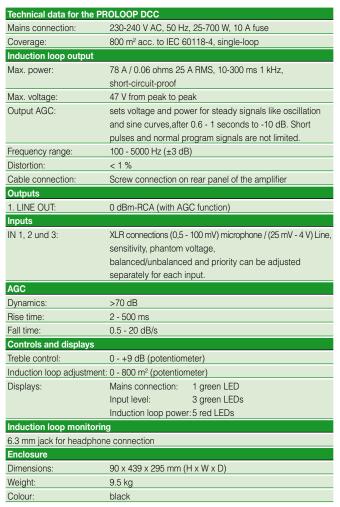

## Order No.: A-4263-0

Designed for rooms up to 800 m<sup>2</sup> in size, the PROLOOP DCC induction loop amplifier is an ideal solution for event venues and larger assembly halls.

Short-circuit-proof amplifiers with switchable, symmetrical XLR inputs and strong output performance (up to 25 A RMS) guarantee that the induction loop system remains highly available.

Automatic Gain Control (AGC) creates consistent field strength to produce stable tone with outstanding speech reproduction – even under difficult acoustic conditions. The integrated monitor output and the corresponding measurement technology make it possible to test the quality of the induction loop system easily and conveniently.

## Induction loop amplifier

- High output current: 25 A RMS
- Short-circuit-proof
- Automatic fuse reset
- Three symmetrical XLR inputs
- Sensitivity, phantom voltage, balanced/ unbalanced and priority can be separated adjusted for each input
- High availability, operating reliability and quality assurance
- Convenient monitoring of the magnetic field: Can be done using headphones or speakers
- Treble control to compensate for treble losses due to reinforcement
- LED display for mains connection, input level and induction loop current
- 19" rack design