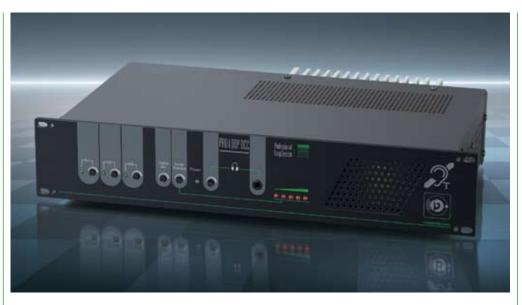

## PROLOOP DCC

## Order No.: A-4263-0

Designed for rooms up to 800 m<sup>2</sup> in size, the PROLOOP DCC induction loop amplifier is an ideal solution for event venues and larger assembly halls.

Short-circuit-proof amplifiers with switchable, symmetrical XLR inputs and strong output performance (up to 25 A RMS) guarantee that the induction loop system remains highly available.

## Induction loop amplifier

- High output current: 25 A RMS
- Short-circuit-proof
- Automatic fuse reset
- Three symmetrical XLR inputs
- Sensitivity, phantom voltage, balanced/ unbalanced and priority can be separated adjusted for each input
- High availability, operating reliability and quality assurance
- Convenient monitoring of the magnetic field: Can be done using headphones or speakers
- Treble control to compensate for treble losses due to reinforcement
- LED display for mains connection, input level and induction loop current
- 19" rack design