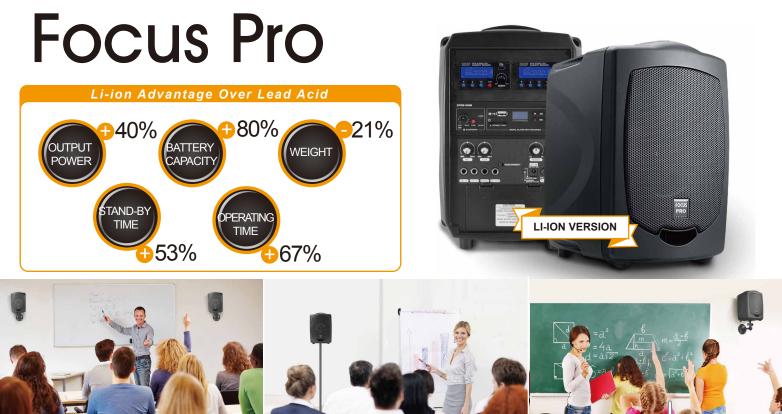

## Features

- High efficiency Class D amplifier produces MAX. 70W audio output (MAX. 140W with external speaker)
- All-in-one! Easy to operate in both indoors and outdoors.
- Rechargeable Li-ion battery eliminates charging cable so you can take it anywhere!
- Speaker system: 6 1/2" full range.
- Voice priority.
- Audio inputs: Mic in, Aux in.
- Audio outputs: Aux out, External speaker.
- Up to 2 diversity receiver modules with 100 selectable frequencies in each.
- Individual volume control for Mic in, Aux in, Bass, Treble.
- Optional devices: receiver/transmitter/Bluetooth receiver/Digital music player with recorder.

## Specification

| Model          | Focus Pro                                                                                        |
|----------------|--------------------------------------------------------------------------------------------------|
| Output power   | MAX. 70W distortion <1% (Class D)4 $\Omega$ load MAX. 140W with external speaker 4 $\Omega$ load |
| Speaker system | 6 1/2" full range                                                                                |
| Audio input    | Mic in, Aux in                                                                                   |
| Audio output   | Aux out, External speaker                                                                        |
| Antenna        | Built-in                                                                                         |
| Power supply   | 100-240V AC / 18V DC, 2.7A                                                                       |
| Battery type   | Li-ion                                                                                           |
| Battery spec   | 14.8V, 5.2Ah, 76.96Wh                                                                            |
| Battery Q'ty   | 1                                                                                                |
| Stand-by time  | 23 hrs                                                                                           |
| Operating time | 9-11 hrs in music, 17-20 hrs in speech                                                           |
| Charging time  | 8 hrs                                                                                            |
| Dimension (mm) | 313(H) x 220(W) x 215(D)                                                                         |
| Weight (kg)    | 38                                                                                               |