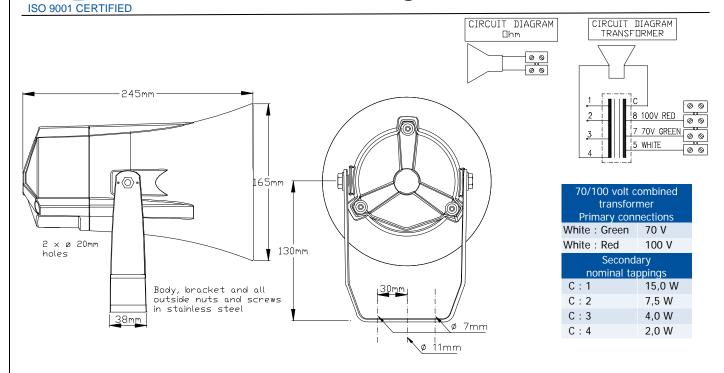

| Specifications        |                            |  |  |  |  |
|-----------------------|----------------------------|--|--|--|--|
| Material / Color      | Stainless steel 316        |  |  |  |  |
| Mounting              | U Bracket                  |  |  |  |  |
| Termination           | Inside screw terminals     |  |  |  |  |
| Weight w/transformer  | 6,5 kg                     |  |  |  |  |
| IP-rating             | 67                         |  |  |  |  |
| Max. / min. amb. temp | 180°C / -55°C              |  |  |  |  |
| Rated / max. power    | 15 W / 20 W                |  |  |  |  |
| SPL 1W/1m             | 107 dB                     |  |  |  |  |
| SPL rated power       | 118 dB                     |  |  |  |  |
| Effective freq. range | 380 – 90000 Hz             |  |  |  |  |
| Options               | Impedances, colors, labels |  |  |  |  |

## **Installation, Operation and Maintenance Procedures**

- Fasten the bracket to wall/ceiling with three screws.
- Remove lid by three screws. Lead cable through cable gland (not provided) and connect to terminal 70V or 100V.
- Select power in the transformer as required.
- Screw lid back into place, three screws with a torque of 2 Nm to assure the IP rating.
- To change the position of the loudspeaker, please adjust the bracket (by loosening / tightening the screws) as required.
- For optimum performance, always use the correct voltage / power and operate within the frequency limits as stated.
- Do <u>not</u> open loudspeaker when energized.
- This loudspeaker is supplied with a two years warranty against defective workmanship.