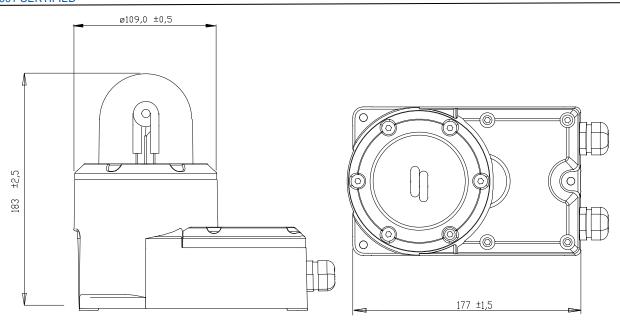

## **Installation, Operation and Maintenance Procedures**

- Secure the BS-21 ExeN Flashlight to ceiling or wall with three screws.
- Termination is accessed in e-chamber, by removing lid fastened with four screws.
- Be sure that the Ex-product is connected to the correct voltage, and current stated on labels on the model.
- The lid screws for the termination chamber should be fastened with a torque of 2 Nm to assure the IP-rating.
- Use only correctly certified cable glands/bling plugs. Reflecting the same IP & temp. spec. as stated on certified label.
- Outside earthing: Min 4mm² wire.
- Inside earthing: Use marked earth screw. Min.cross section equal to one of the wire on incoming cable.
- Delivered with 2 x M20 plastic Ex blanking plugs.
- WARNING: Do not open this Ex-product when it is energized.
- This Ex-product shall only be used in an area of low risk of mechanical danger.
- This product is supplied with a two years warranty against defective materials and workmanship.