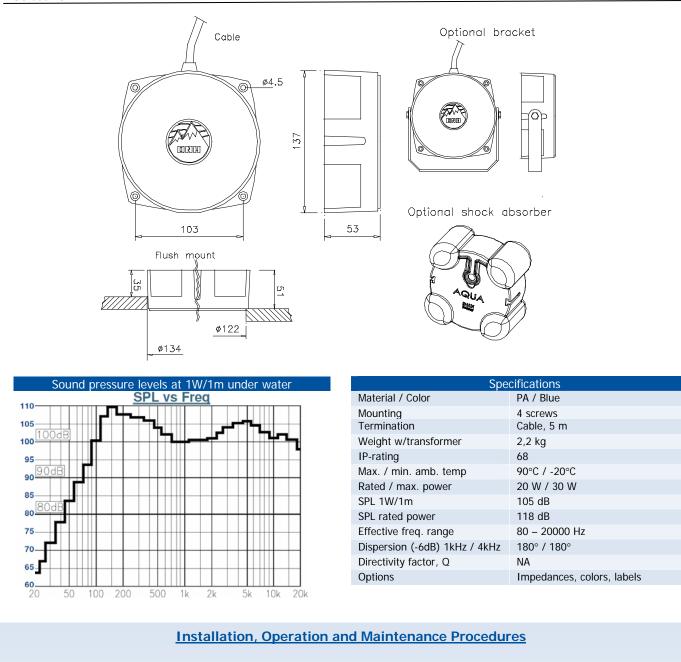

## Aqua-30

Morrison's Public Address Phone: 0407442822 Email: sales@morrisonsav.com.au

- Use 4 screws for mounting on wall or alternative bracket system.
- When mounting with optional bracket, use the slit on each side to connect the bracket to the loudspeaker.
- Cable termination code: Green/yellow: Ground Brown: (+). Blue: (-)
- Recommended installation deep 0,5m to 2m.
- Typical sound coverage for Aqua-30 is 200 m<sup>2</sup>.
- Warning, this loudspeaker generates very high sound pressures even when driven at low power.
- For optimum performance, always use the correct voltage / power and operate within the frequency limits as stated.
- Do <u>not</u> open loudspeaker when energized.
- This loudspeaker is supplied with a 2 year warranty against defective workmanship.