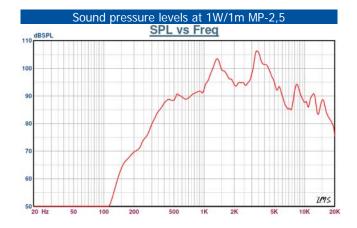

| Specifications                |                           |  |
|-------------------------------|---------------------------|--|
| Material / Color              | Polyamide / RAL 7035      |  |
| Mounting                      | Bracket or insertion      |  |
| Termination                   | 0,5 m cable               |  |
| Weight w/transformer          | 0,66 Kg                   |  |
| IP-rating                     | 67                        |  |
| Max. / min. amb. temp         | 150°C / -50°C             |  |
| Rated / max. power            | 8 W / 10 W                |  |
| SPL 1W/1m                     | 101 dB                    |  |
| SPL rated power               | 110 dB                    |  |
| Effective freq. range         | 300 – 20000 Hz            |  |
| Dispersion (-6dB) 1kHz / 4kHz |                           |  |
| Directivity factor, Q         |                           |  |
| Options                       | Impedance, colors, labels |  |