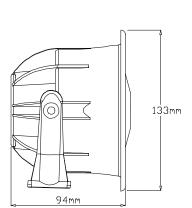

| Specifications                |                           |  |
|-------------------------------|---------------------------|--|
| Material / Color              | Polyamide / RAL 7035      |  |
| Mounting                      | Bracket or insertion      |  |
| Termination                   | 0,5 m cable               |  |
| Weight w/transformer          | 0,66 Kg                   |  |
| IP-rating                     | 67                        |  |
| Max. / min. amb. temp         | 150°C / -50°C             |  |
| Rated / max. power            | 8 W / 10 W                |  |
| SPL 1W/1m                     | 101 dB                    |  |
| SPL rated power               | 110 dB                    |  |
| Effective freq. range         | 300 – 20000 Hz            |  |
| Dispersion (-6dB) 1kHz / 4kHz |                           |  |
| Directivity factor, Q         |                           |  |
| Options                       | Impedance, colors, labels |  |