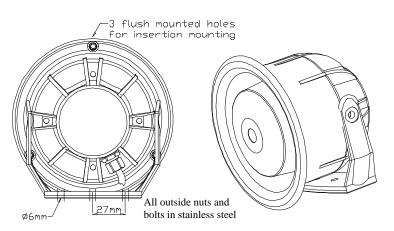

| Specifications                |                           |  |
|-------------------------------|---------------------------|--|
| Material / Color              | Polyamide / RAL 7035      |  |
| Mounting                      | Bracket or insertion      |  |
| Termination                   | 0,5 m cable               |  |
| Weight w/transformer          | 0,66 Kg                   |  |
| IP-rating                     | 67                        |  |
| Max. / min. amb. temp         | 150°C / -50°C             |  |
| Rated / max. power            | 8 W / 10 W                |  |
| SPL 1W/1m                     | 101 dB                    |  |
| SPL rated power               | 110 dB                    |  |
| Effective freq. range         | 300 – 20000 Hz            |  |
| Dispersion (-6dB) 1kHz / 4kHz |                           |  |
| Directivity factor, Q         |                           |  |
| Options                       | Impedance, colors, labels |  |

## **Installation, Operation and Maintenance Procedures**

- For insertion mounting punch three screws through knockout holes.
- Fasten bracket with 2-3 screws.
- The cable should be terminated in a suitable junction box.
- To change the position of the loudspeaker, please adjust the bracket (by loosening / tightening the screws) as required.
- For optimum performance, always use the correct voltage / power and operate within the frequency limits as stated.
- This loudspeaker is supplied with a 2 year warranty against defective workmanship.