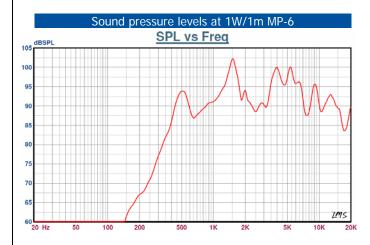

Morrison's Public Address Email: sales@morrisonsav.com.au Phone: 0407442822

| Specifications                |                              |
|-------------------------------|------------------------------|
| Material / Color              | Polyamide UL94 V0 / RAL 7035 |
| Mounting                      | Bracket                      |
| Termination                   | Cable, 0,5m                  |
| Weight w/transformer          | 0,35                         |
| IP-rating                     | 67                           |
| Max. / min. amb. temp         | 110°C / -40°C                |
| Rated / max. power            | 6 W / 10 W                   |
| SPL 1W/1m                     | 100 dB                       |
| SPL rated power               | 107 dB                       |
| Effective freq. range         | 300 – 20000 Hz               |
| Dispersion (-6dB) 1kHz / 4kHz | 170° / 70°                   |
| Directivity factor, Q         | NA                           |
| Options                       | Impedance, colors, labels    |