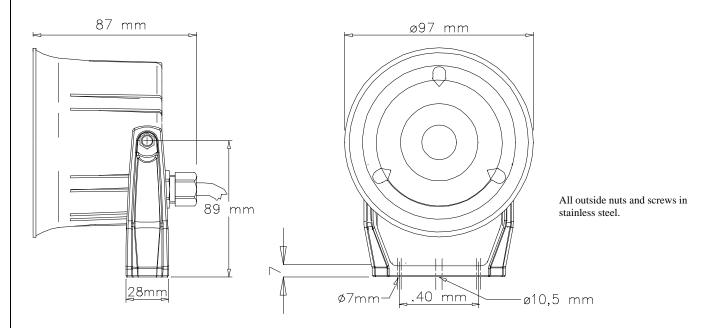

Morrison's Public Address Email: sales@morrisonsav.com.au Phone: 0407442822

| Specifications                |                              |
|-------------------------------|------------------------------|
| Material / Color              | Polyamide UL94 V0 / RAL 7035 |
| Mounting                      | Bracket                      |
| Termination                   | Cable, 0,5m                  |
| Weight w/transformer          | 0,35                         |
| IP-rating                     | 67                           |
| Max. / min. amb. temp         | 110°C / -40°C                |
| Rated / max. power            | 6 W / 10 W                   |
| SPL 1W/1m                     | 100 dB                       |
| SPL rated power               | 107 dB                       |
| Effective freq. range         | 300 – 20000 Hz               |
| Dispersion (-6dB) 1kHz / 4kHz | 170° / 70°                   |
| Directivity factor, Q         | NA                           |
| Options                       | Impedance, colors, labels    |