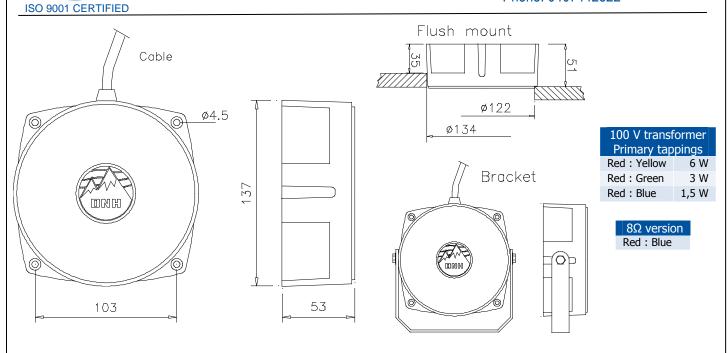

## **Installation, Operation and Maintenance Procedures**

- Use 4 screws for mounting on wall, alternative flush mounting.
- When mounting with bracket, use the slit on each side to connect the bracket to the loudspeaker.
- CR-6 (T) is designed for clean room applications.
- Do not install this loudspeaker under water when operated with 100V line.
- For optimum performance, always use the correct voltage / power and operate within the frequency limits as stated.
- Do <u>not</u> open loudspeaker when energized.
- This loudspeaker is supplied with a 2 year warranty against defective workmanship.